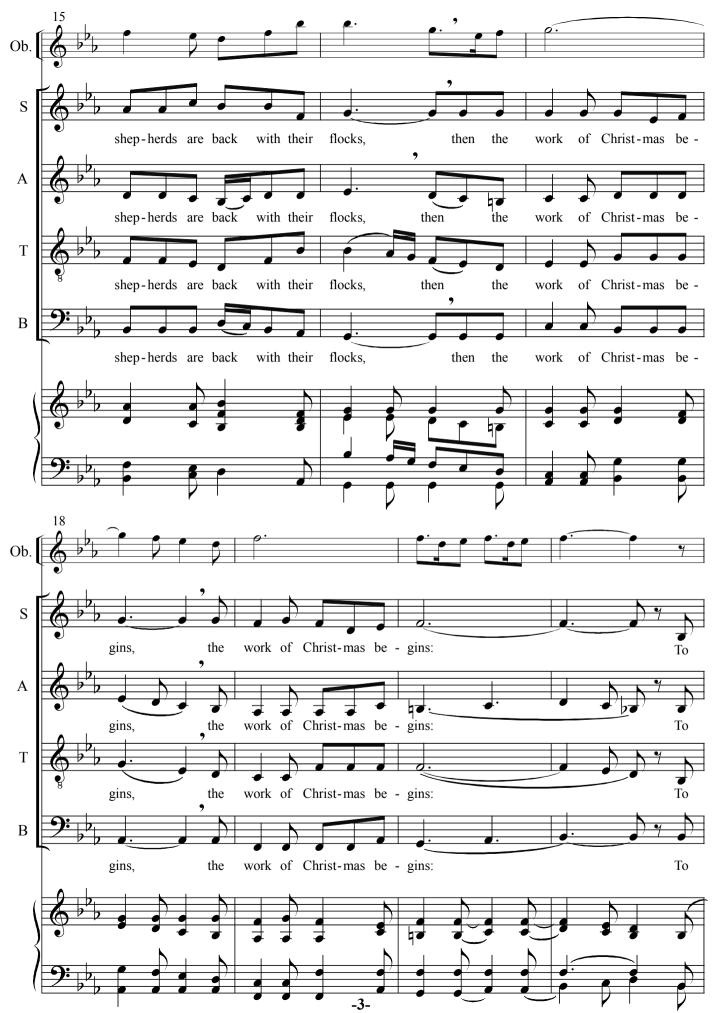

## The Work of Christmas

For SATB, soprano solo, oboe and piano

Music by

Dedicated to Dr. Paul Traver

Poem by Howard Thurman

<sup>© 2000</sup> by Barton Rhodes Press (ASCAP), Los Angeles. Yelton Rhodes Music sole selling agent. All rights reserved. <u>www.yrmusic.com</u>