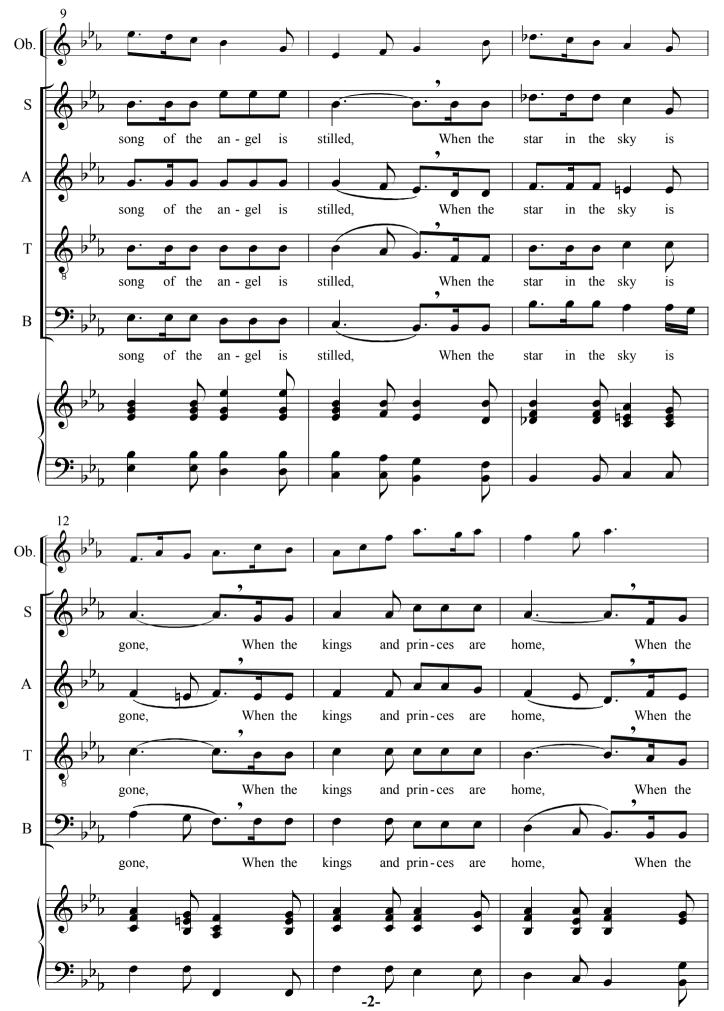

## The Work of Christmas

For SATB, soprano solo, oboe and piano

Music by

Dedicated to Dr. Paul Traver

Poem by Howard Thurman

<sup>© 2000</sup> by Barton Rhodes Press (ASCAP), Los Angeles. Yelton Rhodes Music sole selling agent. All rights reserved. <u>www.yrmusic.com</u>