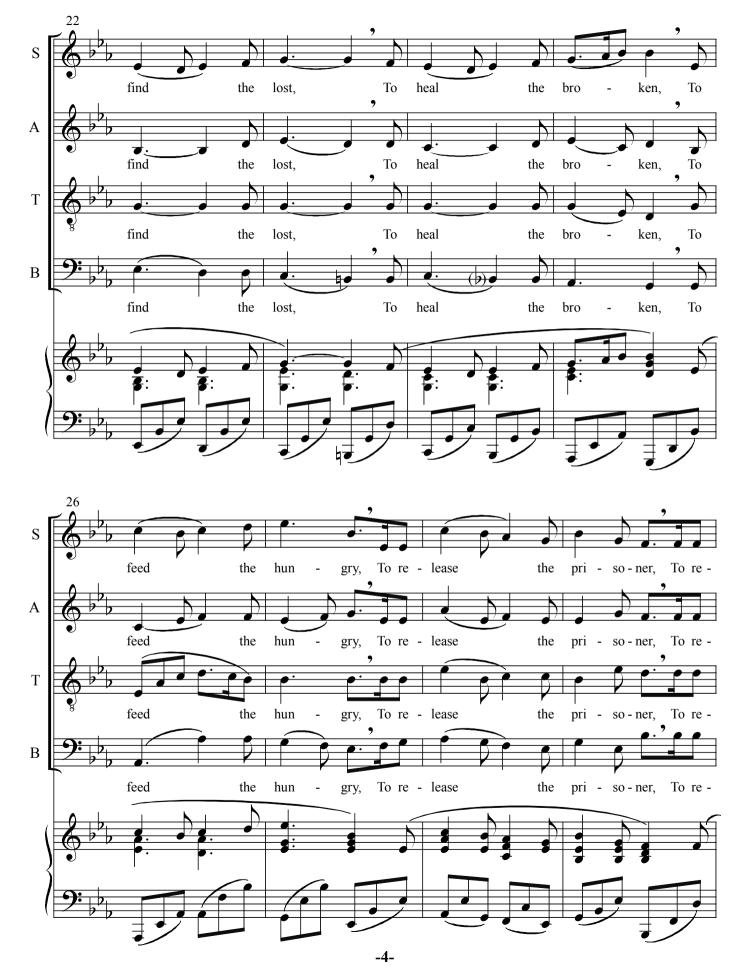

## The Work of Christmas

For SATB, soprano solo, oboe and piano

Music by

Dedicated to Dr. Paul Traver

Poem by Howard Thurman

<sup>© 2000</sup> by Barton Rhodes Press (ASCAP), Los Angeles. Yelton Rhodes Music sole selling agent. All rights reserved. <u>www.yrmusic.com</u>