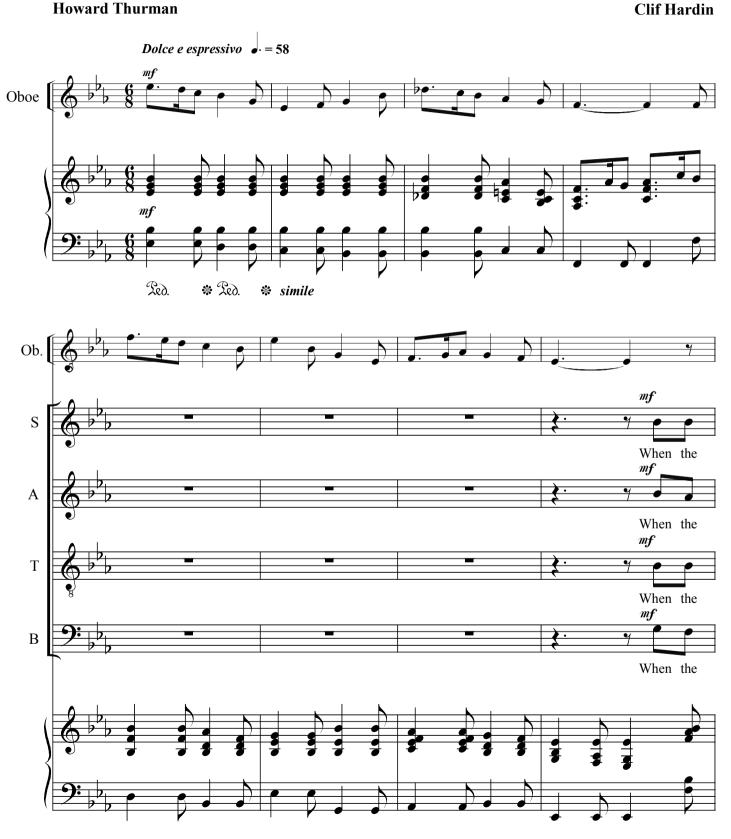

## The Work of Christmas

For SATB, soprano solo, oboe and piano

Music by

Dedicated to Dr. Paul Traver

Poem by Howard Thurman

<sup>© 2000</sup> by Barton Rhodes Press (ASCAP), Los Angeles. Yelton Rhodes Music sole selling agent. All rights reserved. <u>www.yrmusic.com</u>